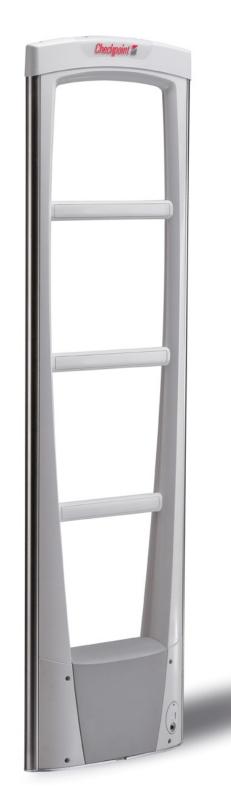

# Checkpoint Evolve P10 / P20 systems

The Evolve iRange P10 is a robust aesthetically pleasing antenna, designed to withstand tough retail environments such as supermarkets and hypermarkets, pharmacies, DIY stores and garden centres.

The Evolve iRange P20 is a slimmer alternative to the P10 antenna, designed to withstand the same tough environments, but where space is at a premium.

#### **Dimensions**

Height: 170cm (5.6ft) Width: 49cm (1.6ft) Depth: 11cm (0.36ft)

Address: Catchpoint (UK) Limited, Croft Head Road, Blackburn, BB1 5TB, Lancashire

> Contact: Info@catchpointuk.co.uk 01254 692121